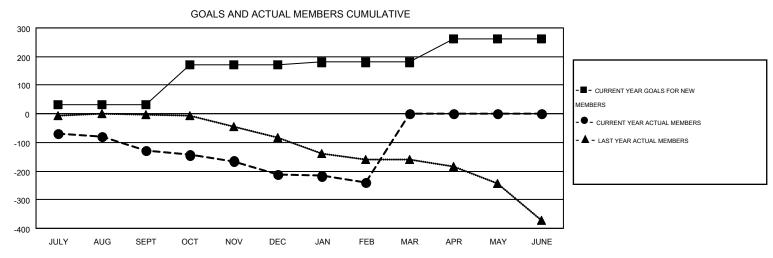

## MONTHLY MEMBERSHIP PROGRESS REPORT

Results as of: 2/29/2016

Multiple District 202

**LOCATION: NEW ZEALAND** 

|               |                  |                   |                  |                  | 1                     |                    |                                        |                    |                  |  |
|---------------|------------------|-------------------|------------------|------------------|-----------------------|--------------------|----------------------------------------|--------------------|------------------|--|
|               |                  | Clubs             |                  |                  | Members               |                    |                                        |                    |                  |  |
|               | RESU             | LTS FOR 2015-2016 |                  |                  | RESULTS FOR 2015-2016 |                    |                                        |                    |                  |  |
| QUARTER       | NEW CLUB<br>GOAL | NEW CLUBS         | DROPPED<br>CLUBS | NET<br>GAIN/LOSS | QUARTER               | NEW MEMBER<br>GOAL | CHARTER AND<br>NEW<br>MEMBERS<br>ADDED | DROPPED<br>MEMBERS | NET<br>GAIN/LOSS |  |
| JULY/AUG/SEPT | 0                | 0                 | 6                | -6               | JULY/AUG/SEPT         | 31                 | 183                                    | 310                | -127             |  |
| OCT/NOV/DEC   | 2                | 0                 | 0                | 0                | OCT/NOV/DEC           | 141                | 206                                    | 291                | -85              |  |
| JAN/FEB/MAR   | 1                | 0                 | 3                | -3               | JAN/FEB/MAR           | 8                  | 90                                     | 118                | -28              |  |
| APR/MAY/JUNE  | 3                | 0                 | 0                | 0                | APR/MAY/JUNE          | 81                 | 0                                      | 0                  | 0                |  |