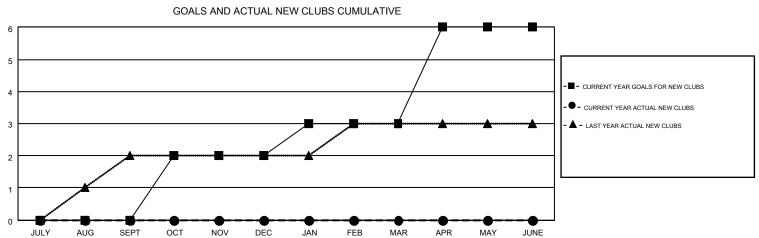

## MONTHLY MEMBERSHIP PROGRESS REPORT

Results as of: 2/29/2016

Multiple District 202

**LOCATION: NEW ZEALAND** 

|               |                  |                   |                  |                  | 1                     |                    |                                        |                    |                  |  |
|---------------|------------------|-------------------|------------------|------------------|-----------------------|--------------------|----------------------------------------|--------------------|------------------|--|
|               |                  | Clubs             |                  |                  | Members               |                    |                                        |                    |                  |  |
|               | RESU             | LTS FOR 2015-2016 |                  |                  | RESULTS FOR 2015-2016 |                    |                                        |                    |                  |  |
| QUARTER       | NEW CLUB<br>GOAL | NEW CLUBS         | DROPPED<br>CLUBS | NET<br>GAIN/LOSS | QUARTER               | NEW MEMBER<br>GOAL | CHARTER AND<br>NEW<br>MEMBERS<br>ADDED | DROPPED<br>MEMBERS | NET<br>GAIN/LOSS |  |
| JULY/AUG/SEPT | 0                | 0                 | 6                | -6               | JULY/AUG/SEPT         | 31                 | 183                                    | 310                | -127             |  |
| OCT/NOV/DEC   | 2                | 0                 | 0                | 0                | OCT/NOV/DEC           | 141                | 206                                    | 291                | -85              |  |
| JAN/FEB/MAR   | 1                | 0                 | 3                | -3               | JAN/FEB/MAR           | 8                  | 90                                     | 118                | -28              |  |
| APR/MAY/JUNE  | 3                | 0                 | 0                | 0                | APR/MAY/JUNE          | 81                 | 0                                      | 0                  | 0                |  |